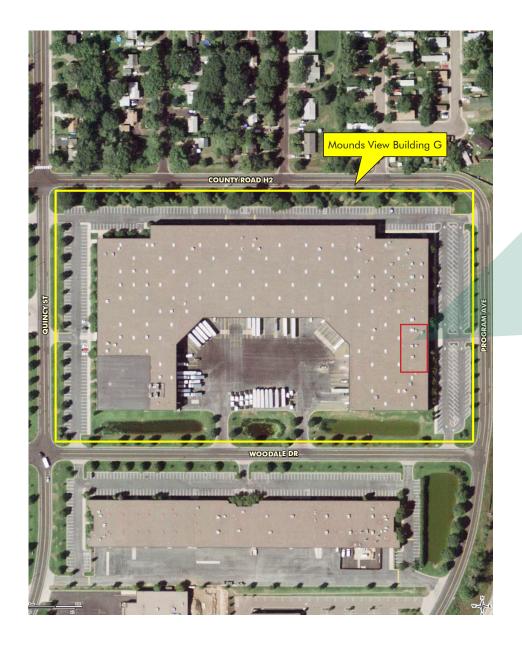

## MOUNDS VIEW BUSINESS PARK BLDG G

5251 PROGRAM AVENUE :: MOUNDS VIEW, MINNESOTA

FOR MORE
INFORMATION
PLEASE
CONTACT

Deutsche Asset & Wealth Management

**TOTAL SF:** 352,600 SF

**AVAILABLE SPACE:** SUITE 5269

9,650 SF 2nd level office

CLEAR HEIGHT: 30' 6"

**COLUMN SPACING:** 36' x 36'

**POWER:** 1200A, 480V, 3PH

**SPRINKLERED:** ESFR

**PARKING:** Up to 243 possible

FREEWAY ACCESS: I-35W via Co. Hwy. 10

John Ryden

+1 952 924 4641 john.ryden@cbre.com Matt Oelschlager

+1 952 924 4848 matt.oelschlager@cbre.com Mike Bowen