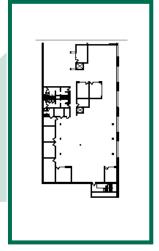

# MOUNDS VIEW BUSINESS PARK BUILDING G

5251 PROGRAM AVENUE :: MOUNDS VIEW, MINNESOTA

SECOND LEVEL

FOR MORE
INFORMATION
PLEASE
CONTACT

Deutsche Asset & Wealth Management

**TOTAL SF:** 352,600 SF

**AVAILABLE SPACE:** SUITE 5269

9,650 SF 2nd level office

CLEAR HEIGHT: 30' 6"

**COLUMN SPACING:** 36' x 36'

**POWER:** 1200A, 480V, 3PH